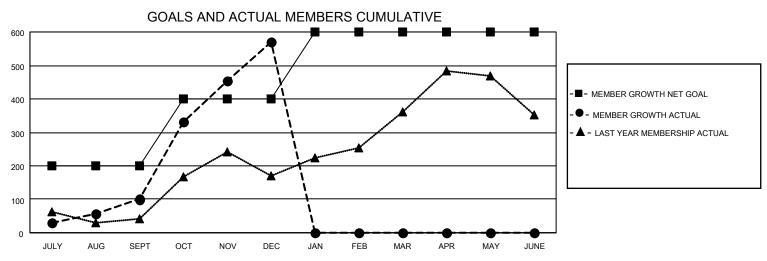

## GOALS AND ACTUAL NEW CLUBS CUMULATIVE

| DROPPED CLUBS: 5 |     | 111 CLUBS OF 193 ADDED 1 OR<br>MORE NEW MEMBERS | GENDER DISTRIBUTION             |                                  |  |
|------------------|-----|-------------------------------------------------|---------------------------------|----------------------------------|--|
|                  |     | INONE NEW MEMBERS                               | MALE<br>FEMALE                  | 5,373 (81.00%)<br>1,260 (19.00%) |  |
| DROPPED MEMBERS  |     |                                                 | NON BINARY PREFER NOT TO ANSWER | 0 (0.00%)                        |  |
| DECEASED         | 13  |                                                 | THEFERINGT TO ANSWER            | 0 (0.0070)                       |  |
| CLUB CANCELLED   | 66  | CLICK HERE FOR CUMULATIVE                       | TOTAL FAMILY UNIT MEMBERS       | 3,280                            |  |
| OTHER            | 350 | MEMBERSHIP DATA                                 |                                 |                                  |  |
| TOTAL            | 429 |                                                 | FAMILY MEMBERS PAYING HAI       | LF DUES 1,201                    |  |
|                  |     |                                                 |                                 |                                  |  |