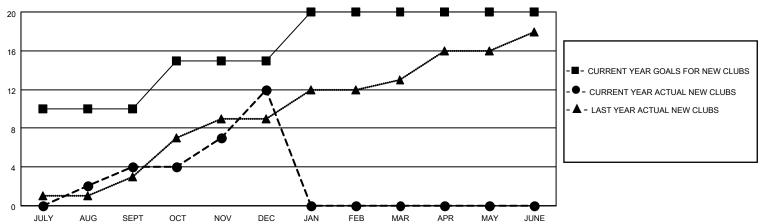

## GOALS AND ACTUAL NEW CLUBS CUMULATIVE

| DROPPED CLUBS: 5 |     | 111 CLUBS OF 193 ADDED 1 OR<br>MORE NEW MEMBERS | GENDER DISTRIBUTION             |                                  |  |
|------------------|-----|-------------------------------------------------|---------------------------------|----------------------------------|--|
|                  |     | INONE NEW MEMBERS                               | MALE<br>FEMALE                  | 5,373 (81.00%)<br>1,260 (19.00%) |  |
| DROPPED MEMBERS  |     |                                                 | NON BINARY PREFER NOT TO ANSWER | 0 (0.00%)                        |  |
| DECEASED         | 13  |                                                 | THEFERINGT TO ANSWER            | 0 (0.0070)                       |  |
| CLUB CANCELLED   | 66  | CLICK HERE FOR CUMULATIVE                       | TOTAL FAMILY UNIT MEMBERS       | 3,280                            |  |
| OTHER            | 350 | MEMBERSHIP DATA                                 |                                 |                                  |  |
| TOTAL            | 429 |                                                 | FAMILY MEMBERS PAYING HAI       | LF DUES 1,201                    |  |
|                  |     |                                                 |                                 |                                  |  |